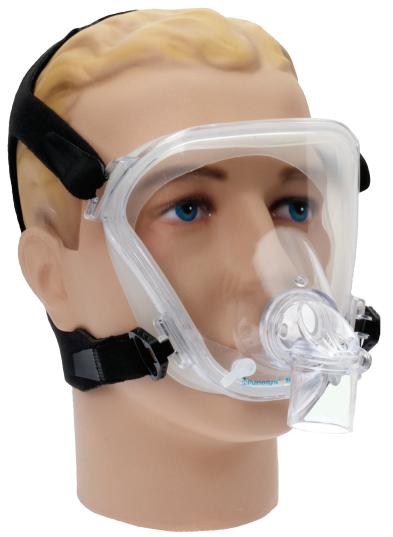

## **BiTrac MaxShield** *THE NEXT GENERATION IN NON-INVASIVE VENTILATION*

BILEVEL COMPATIBLE AND DISPOSABLE:

- Prevents nasal skin breakdown
- Silicone cushion for full facial perimeter low pressure seal
- Two sizes fits most adults, simplifies mask fitting