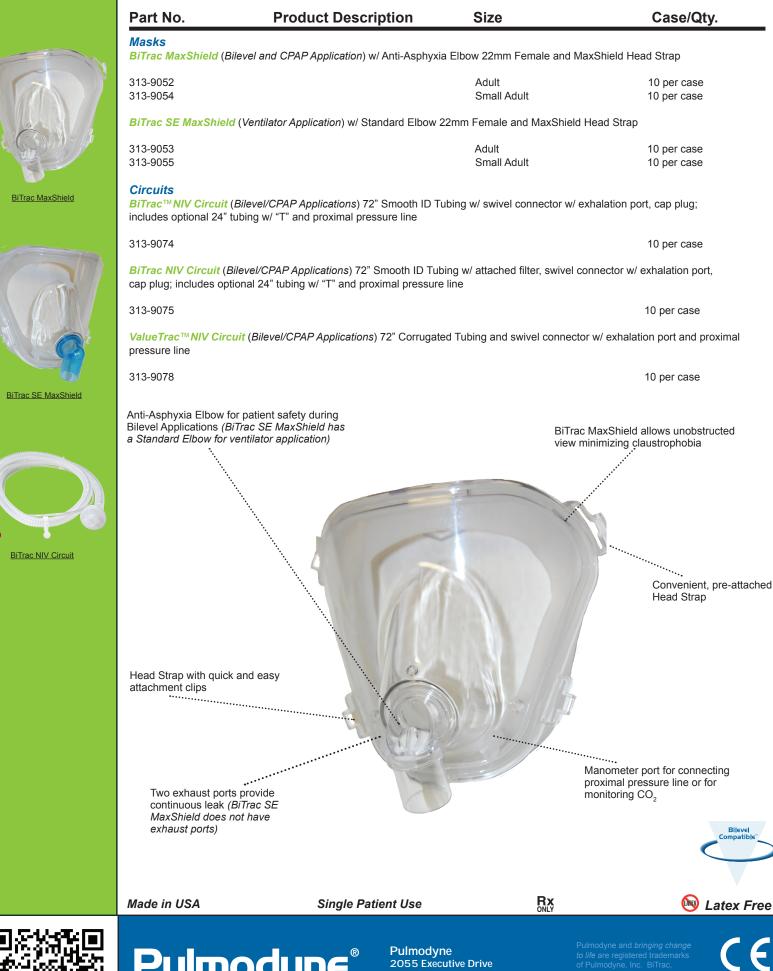

## **BiTrac MaxShield** *THE NEXT GENERATION IN NON-INVASIVE VENTILATION*

BILEVEL COMPATIBLE AND DISPOSABLE:

- Prevents nasal skin breakdown
- Silicone cushion for full facial perimeter low pressure seal
- Two sizes fits most adults, simplifies mask fitting

Complete line of masks for immediate non-invasive ventilation

J

For more information about **BiTrac MaxShield** and our complete line of interface products visit our website at **www.pulmodyne.com** or call **317-246-5505**.